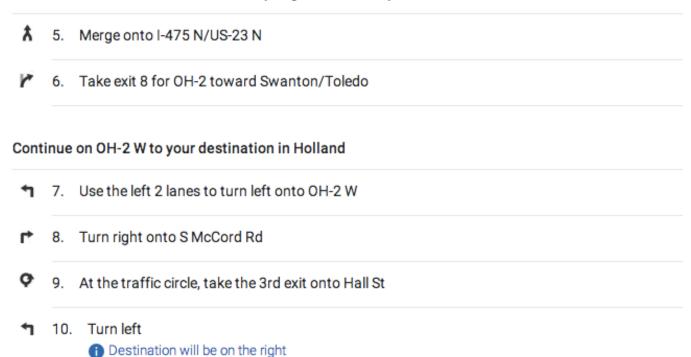

### @ Springfield High School

Follow I-475 N/US-23 N to OH-2 W in Springfield Township. Take exit 8 from I-475 N/US-23 N

#### Springfield High School

1470 South McCord Road, Holland, OH 43528